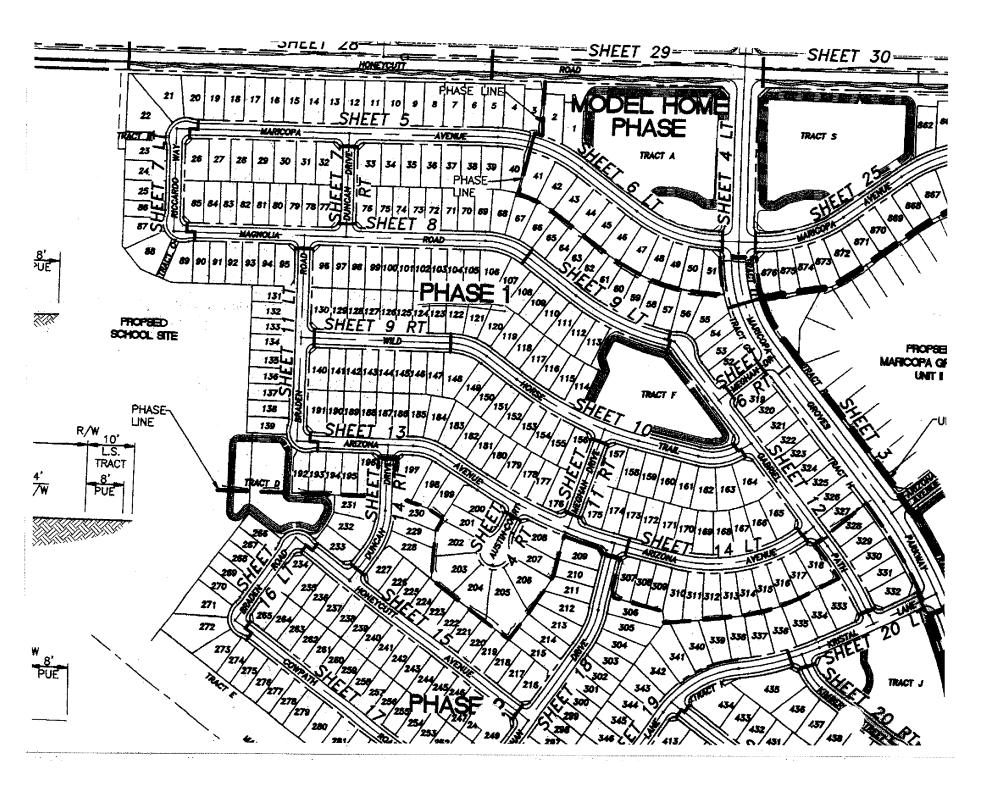

**NOW, THEREFORE, BE IT RESOLVED** that the Maricopa City Council hereby accepts all local internal streets within Unit 1 Phases 1 and 2 of the Maricopa Groves Subdivision, as indicated on the map attached as Exhibit "A" hereto, into the City road system for purposes of public use, ownership and future maintenance. The streets include all local internal streets within Unit 1 Phases 1 and 2 of the Maricopa Groves Subdivision. This Resolution shall be in full force and effect from and after its passage.