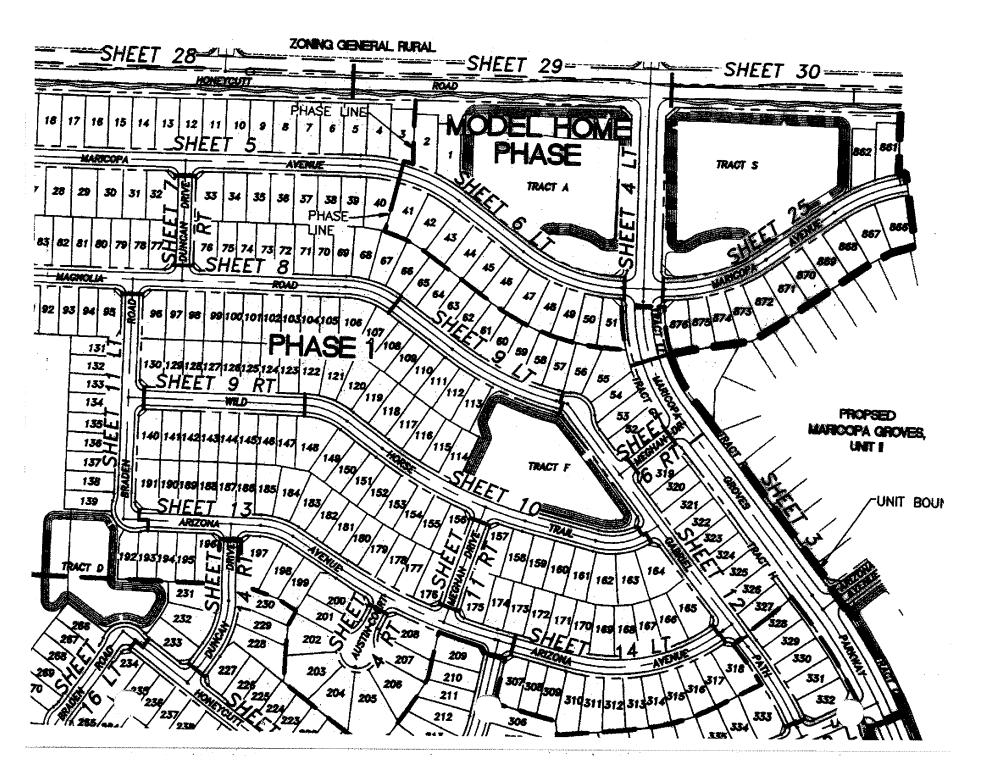

**NOW, THEREFORE, BE IT RESOLVED** that the Maricopa City Council hereby accepts all local internal streets within Unit 1 Phases 1 and 2 of the Maricopa Groves Subdivision, as indicated on the map attached as Exhibit "A" hereto, into the City road system for purposes of public use, ownership and future maintenance. The streets include all local internal streets within Unit 1 Phases 1 and 2 of the Maricopa Groves Subdivision. This Resolution shall be in full force and effect from and after its passage.