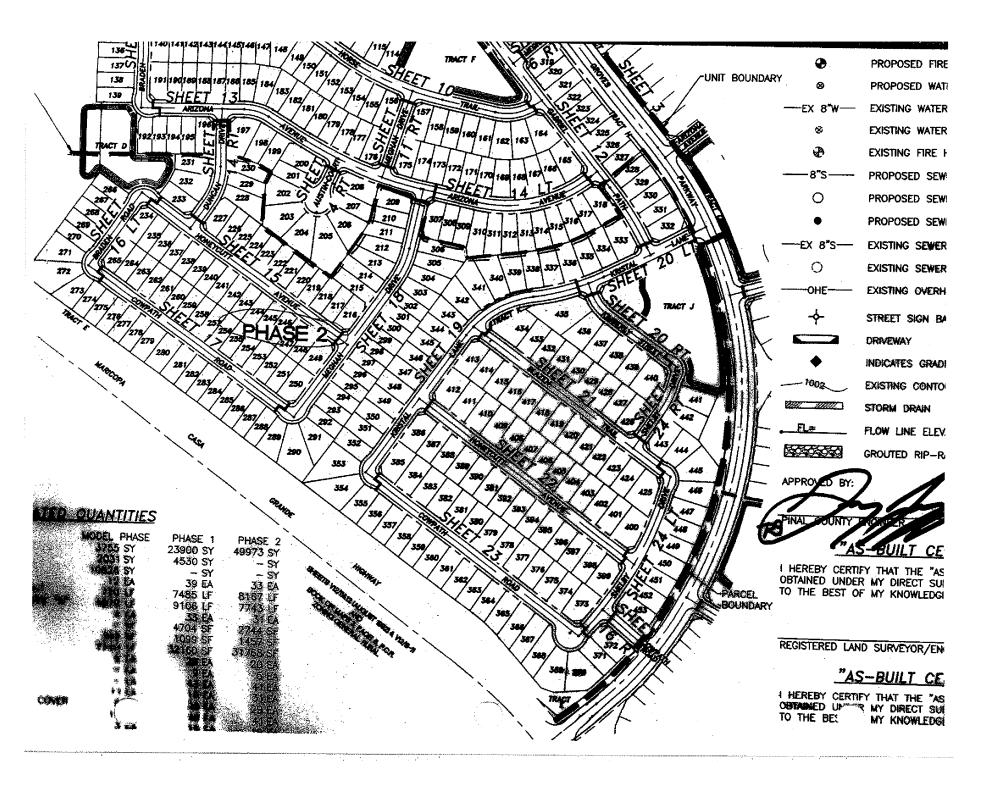

**NOW, THEREFORE, BE IT RESOLVED** that the Maricopa City Council hereby accepts all local internal streets within Unit 1 Phases 1 and 2 of the Maricopa Groves Subdivision, as indicated on the map attached as Exhibit "A" hereto, into the City road system for purposes of public use, ownership and future maintenance. The streets include all local internal streets within Unit 1 Phases 1 and 2 of the Maricopa Groves Subdivision. This Resolution shall be in full force and effect from and after its passage.