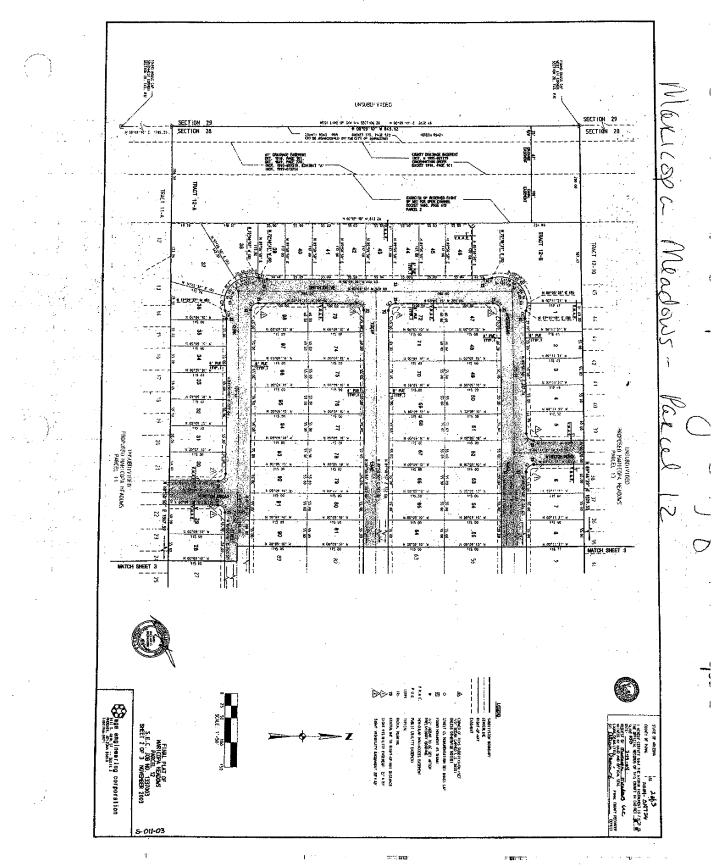

**NOW, THEREFORE, BE IT RESOLVED** that the Maricopa City Council hereby accepts all local internal streets within Parcels 4 and 12 of the Maricopa Meadows Subdivision, as indicated on the map attached as Exhibit "A" hereto, into the City road system for purposes of public use, ownership and future maintenance. The streets include all local internal streets within Parcels 4 and 12 of the Maricopa Meadows Subdivision. This Resolution shall be in full force and effect from and after its passage.

## EXHIBIT "A"

CARL BREELS IN COLUMN STREET