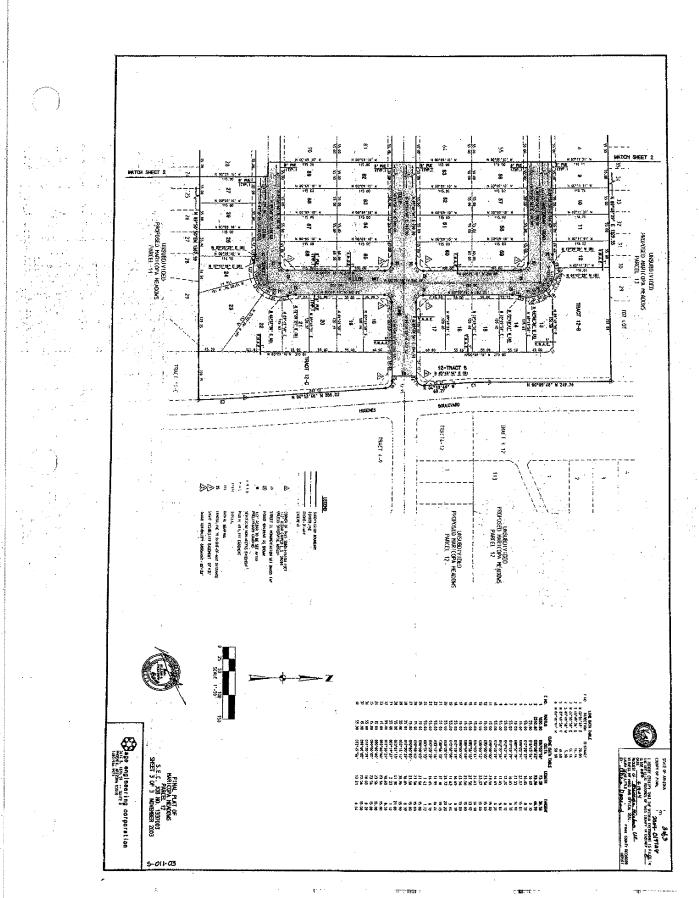

**NOW, THEREFORE, BE IT RESOLVED** that the Maricopa City Council hereby accepts all local internal streets within Parcels 4 and 12 of the Maricopa Meadows Subdivision, as indicated on the map attached as Exhibit "A" hereto, into the City road system for purposes of public use, ownership and future maintenance. The streets include all local internal streets within Parcels 4 and 12 of the Maricopa Meadows Subdivision. This Resolution shall be in full force and effect from and after its passage.

## EXHIBIT "A"

CARL BREELS IN COLUMN STREET