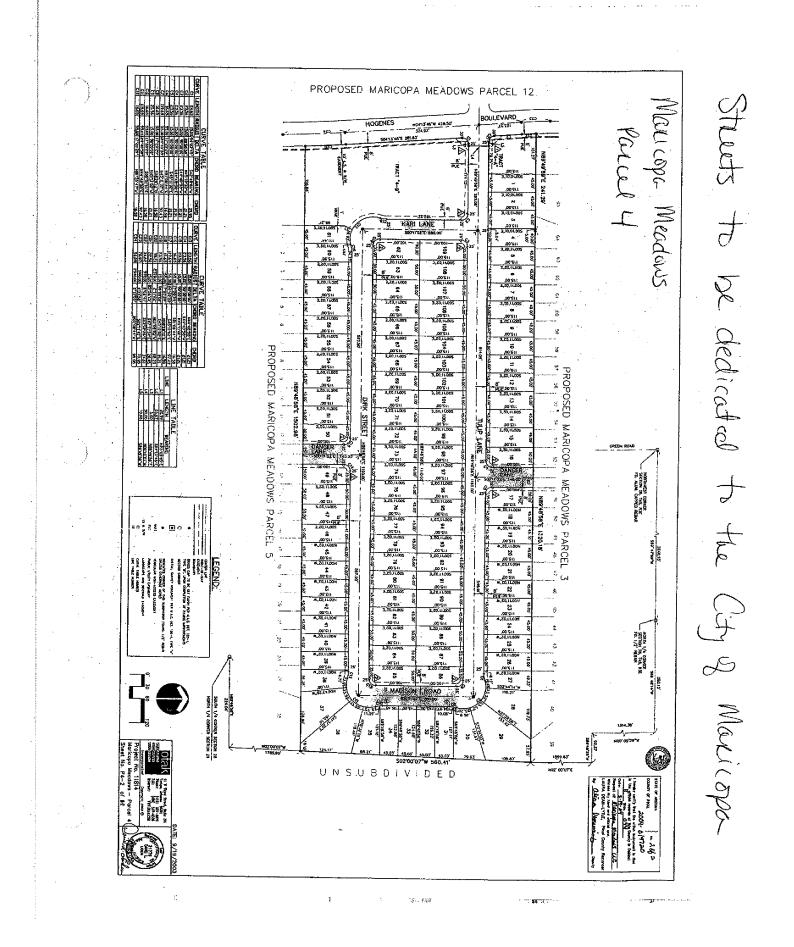

**NOW, THEREFORE, BE IT RESOLVED** that the Maricopa City Council hereby accepts all local internal streets within Parcels 4 and 12 of the Maricopa Meadows Subdivision, as indicated on the map attached as Exhibit "A" hereto, into the City road system for purposes of public use, ownership and future maintenance. The streets include all local internal streets within Parcels 4 and 12 of the Maricopa Meadows Subdivision. This Resolution shall be in full force and effect from and after its passage.

## EXHIBIT "A"

CARL BREELS IN COLUMN STREET