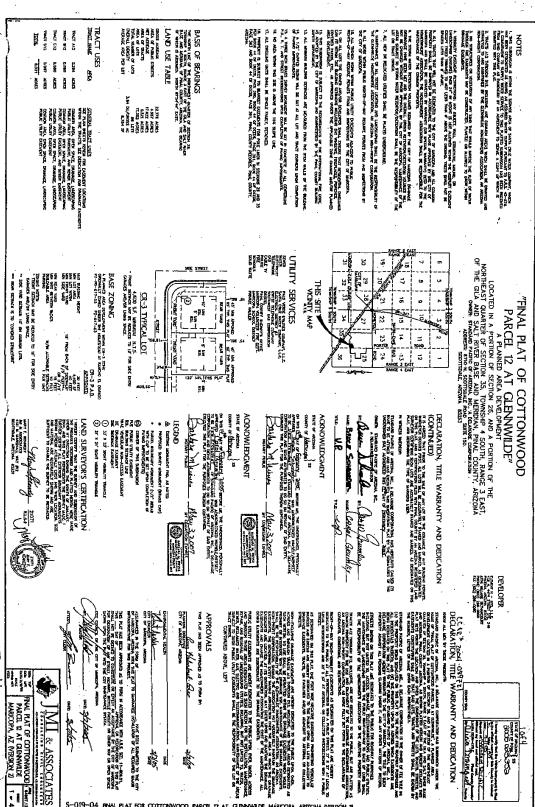

## **RESOLUTION NO. 07-30**

A RESOLUTION OF THE MAYOR AND CITY COUNCIL OF THE CITY OF MARICOPA, ARIZONA, ACCEPTING PUBLIC IMPROVEMENTS AND MAINTENANCE RESPONSIBILITY FOR ALL STREETS WITHIN PARCEL 12 OF THE GLENNWILDE SUBDIVISION, INTO THE CITY STREET/ROAD MAINTENANCE SYSTEM. THE STREETS INCLUDE ALL LOCAL INTERNAL STREETS WITHIN PARCEL 12 OF THE GLENNWILDE SUBDIVISION.

WHEREAS, the City has received a request from the owner/developer to accept public improvements and maintenance responsibility for the local internal streets within Parcel 12 of the Glennwilde Subdivision, into the City street/road maintenance system. The streets include all local internal streets within Parcel 12 of the Glennwilde Subdivision.

**NOW, THEREFORE, BE IT RESOLVED** that the Maricopa City Council hereby accepts all local internal streets within Parcel 12 of the Glennwilde Subdivision, as indicated on the maps attached as Exhibit "A" hereto, into the City road system for purposes of public use, ownership and future maintenance. The streets include all local internal streets within Parcel 12 of the Glennwilde Subdivision. This Resolution shall be in full force and effect from and after its passage.