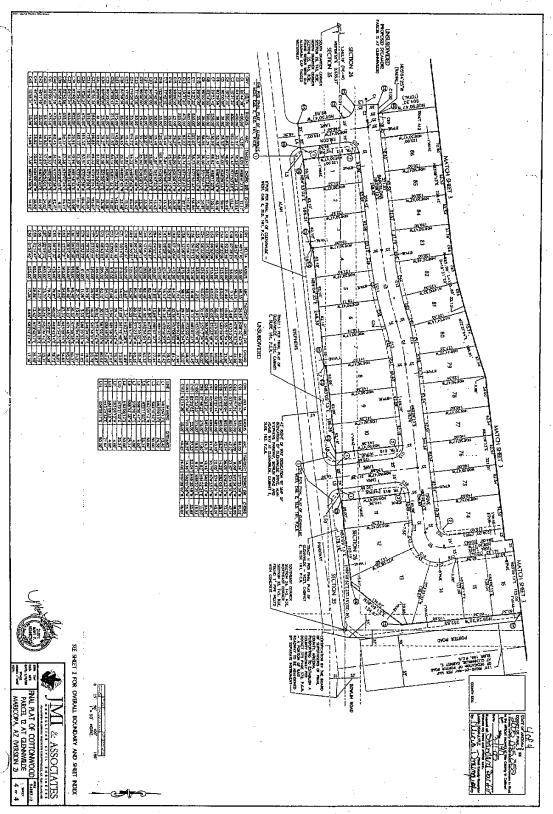

## **RESOLUTION NO. 07-30**

A RESOLUTION OF THE MAYOR AND CITY COUNCIL OF THE CITY OF MARICOPA, ARIZONA, ACCEPTING PUBLIC IMPROVEMENTS AND MAINTENANCE RESPONSIBILITY FOR ALL STREETS WITHIN PARCEL 12 OF THE GLENNWILDE SUBDIVISION, INTO THE CITY STREET/ROAD MAINTENANCE SYSTEM. THE STREETS INCLUDE ALL LOCAL INTERNAL STREETS WITHIN PARCEL 12 OF THE GLENNWILDE SUBDIVISION.

WHEREAS, the City has received a request from the owner/developer to accept public improvements and maintenance responsibility for the local internal streets within Parcel 12 of the Glennwilde Subdivision, into the City street/road maintenance system. The streets include all local internal streets within Parcel 12 of the Glennwilde Subdivision.

**NOW, THEREFORE, BE IT RESOLVED** that the Maricopa City Council hereby accepts all local internal streets within Parcel 12 of the Glennwilde Subdivision, as indicated on the maps attached as Exhibit "A" hereto, into the City road system for purposes of public use, ownership and future maintenance. The streets include all local internal streets within Parcel 12 of the Glennwilde Subdivision. This Resolution shall be in full force and effect from and after its passage.