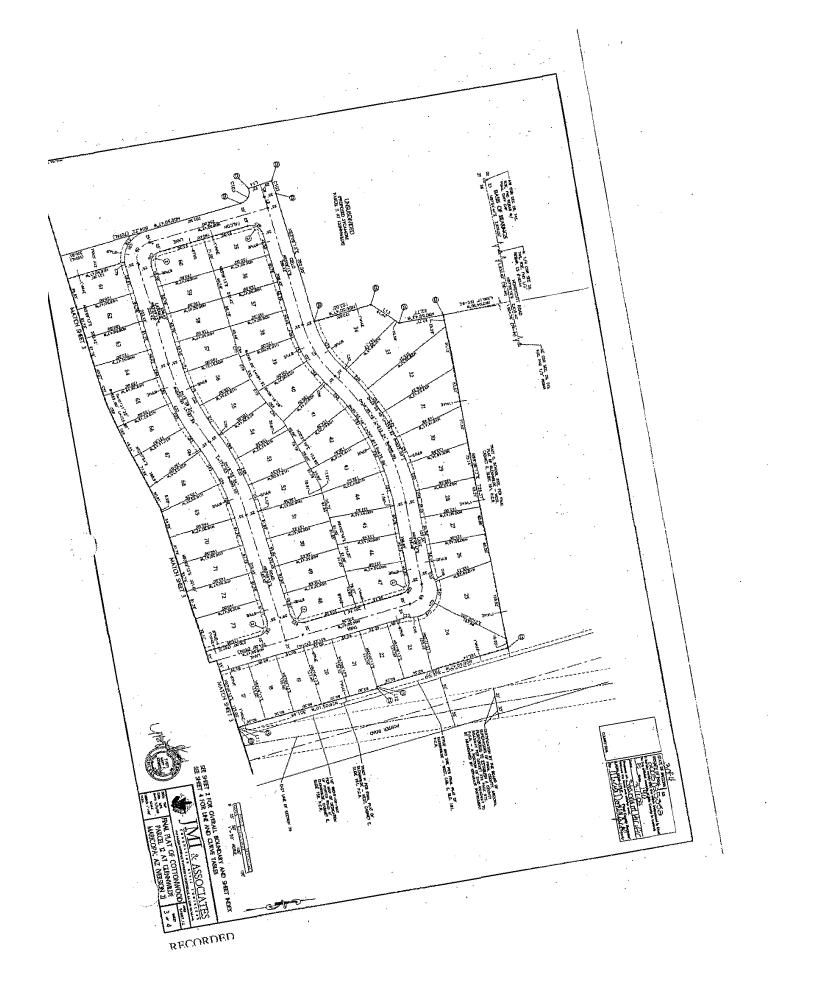

## **RESOLUTION NO. 07-30**

A RESOLUTION OF THE MAYOR AND CITY COUNCIL OF THE CITY OF MARICOPA, ARIZONA, ACCEPTING PUBLIC IMPROVEMENTS AND MAINTENANCE RESPONSIBILITY FOR ALL STREETS WITHIN PARCEL 12 OF THE GLENNWILDE SUBDIVISION, INTO THE CITY STREET/ROAD MAINTENANCE SYSTEM. THE STREETS INCLUDE ALL LOCAL INTERNAL STREETS WITHIN PARCEL 12 OF THE GLENNWILDE SUBDIVISION.

WHEREAS, the City has received a request from the owner/developer to accept public improvements and maintenance responsibility for the local internal streets within Parcel 12 of the Glennwilde Subdivision, into the City street/road maintenance system. The streets include all local internal streets within Parcel 12 of the Glennwilde Subdivision.

**NOW, THEREFORE, BE IT RESOLVED** that the Maricopa City Council hereby accepts all local internal streets within Parcel 12 of the Glennwilde Subdivision, as indicated on the maps attached as Exhibit "A" hereto, into the City road system for purposes of public use, ownership and future maintenance. The streets include all local internal streets within Parcel 12 of the Glennwilde Subdivision. This Resolution shall be in full force and effect from and after its passage.