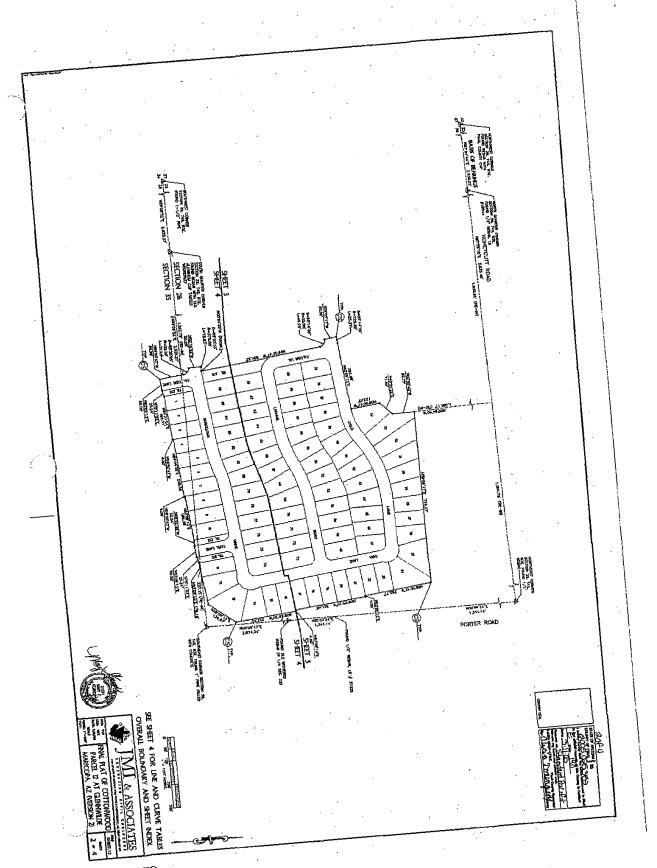

## **RESOLUTION NO. 07-30**

A RESOLUTION OF THE MAYOR AND CITY COUNCIL OF THE CITY OF MARICOPA, ARIZONA, ACCEPTING PUBLIC IMPROVEMENTS AND MAINTENANCE RESPONSIBILITY FOR ALL STREETS WITHIN PARCEL 12 OF THE GLENNWILDE SUBDIVISION, INTO THE CITY STREET/ROAD MAINTENANCE SYSTEM. THE STREETS INCLUDE ALL LOCAL INTERNAL STREETS WITHIN PARCEL 12 OF THE GLENNWILDE SUBDIVISION.

WHEREAS, the City has received a request from the owner/developer to accept public improvements and maintenance responsibility for the local internal streets within Parcel 12 of the Glennwilde Subdivision, into the City street/road maintenance system. The streets include all local internal streets within Parcel 12 of the Glennwilde Subdivision.

**NOW, THEREFORE, BE IT RESOLVED** that the Maricopa City Council hereby accepts all local internal streets within Parcel 12 of the Glennwilde Subdivision, as indicated on the maps attached as Exhibit "A" hereto, into the City road system for purposes of public use, ownership and future maintenance. The streets include all local internal streets within Parcel 12 of the Glennwilde Subdivision. This Resolution shall be in full force and effect from and after its passage.