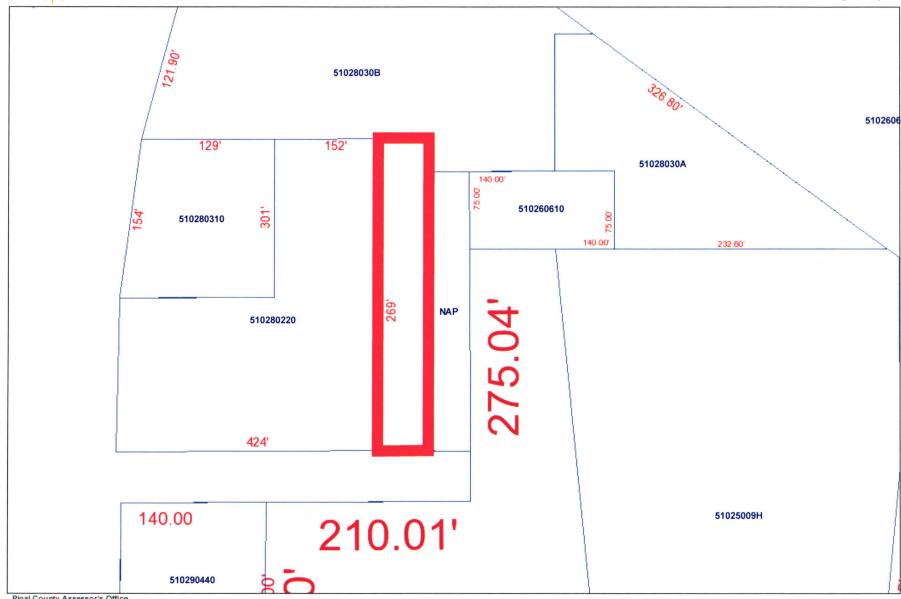

# EXHIBIT A Legal Description and Map

### Abandonment of Right of Way

That portion of the Northwest quarter of Section 27, and the Northeast quarter of Section 28, Township 4 South, Range 3 East, Gila and Salt River Meridian, Pinal County, Arizona lying 33 feet on either side of the common north-south section line between said Section 27 and Section 28 as set forth as Right of Way in the Declaration of Roads, recorded in Docket 375, Page 574, that lies within the parcel of land described in Fee Number 2018-057055, as recorded in the office of the Pinal County Recorder.

## Pinal County Assessor Parcel Viewer · Assessor Douglas J. Wolf

Pinal County Assessor's Office PO Box 709 31 N Pinal St Florence, AZ 85132 520.866.6361 assessor@pinalcountyaz.gov

**Disclaimer:** Pinal County does not guarantee that any information contained within this dataset or map is accurate, complete, or current. This data is for informational use only and does not constitute a legal document for the description of these properties. The Pinal County disclaims any responsibility or liability for any direct or indirect damages resulting from the use of this data. The boundaries depicted within this dataset or map are for illustrative purposes only. Users should independently research, investigate, and verify all information before relying on this map or using this map in the preparation of legal documents.