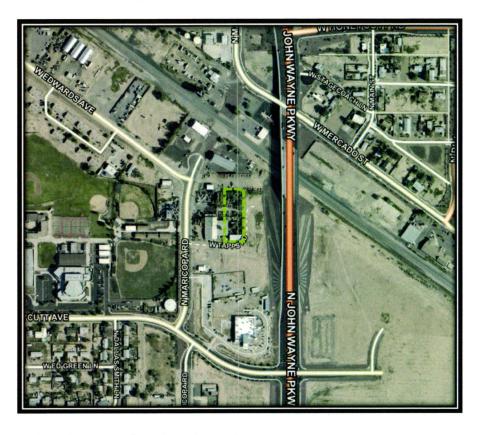

# EXHIBIT A Legal Description and Map

# **AERIAL MAP OF ABANDONMENT AREA**

Right-of-way to be abandoned.